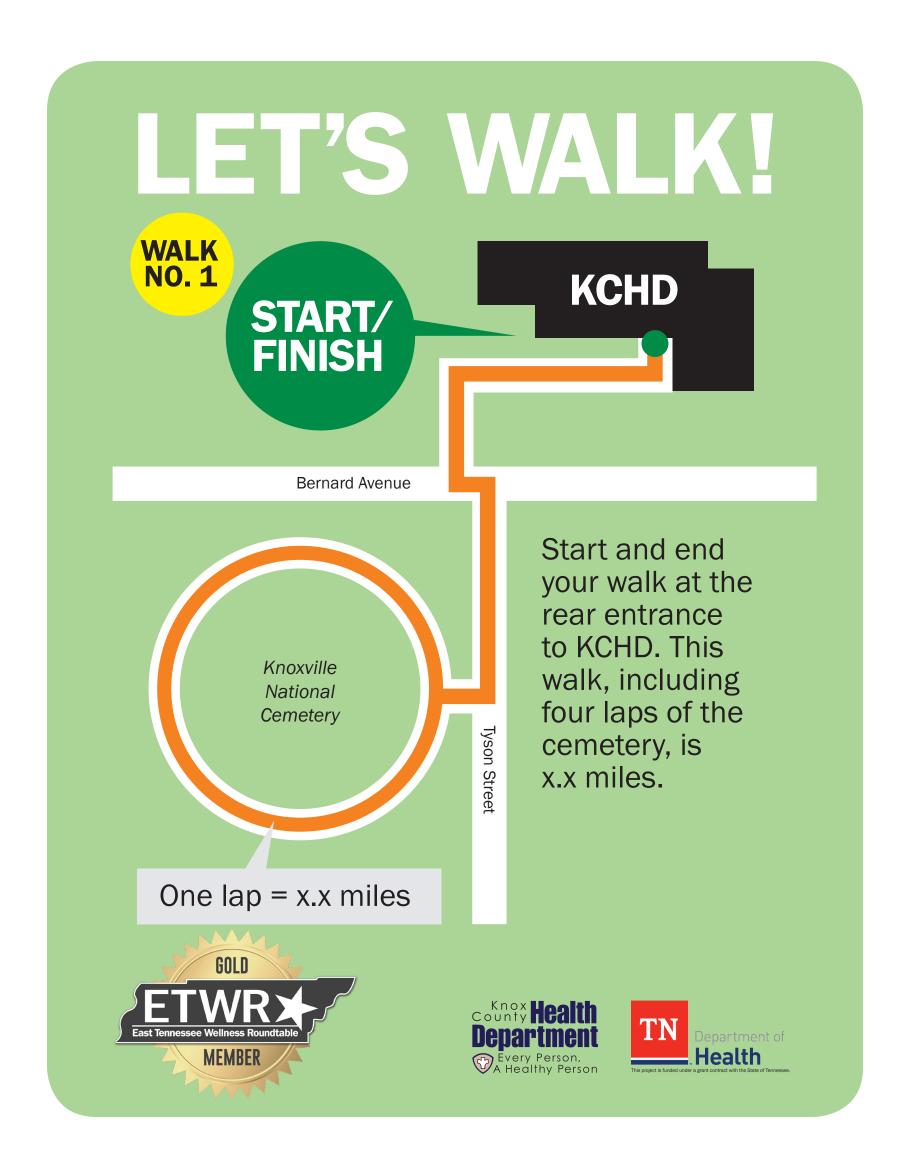

## CEMETERY STROLL

Bernard Avenue

Start and end your walk at the rear entrance to KCHD. This walk, including four laps of the cemetery, is x.x miles.

One lap = x.x miles