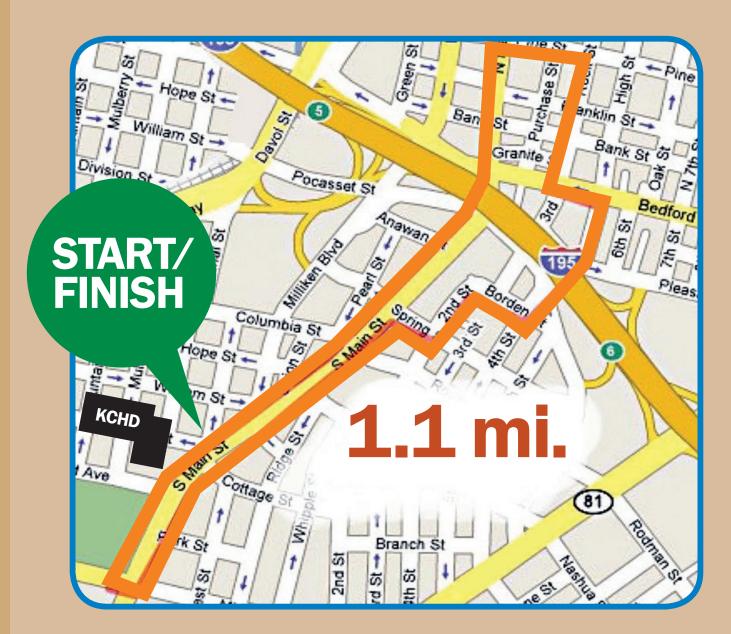

## Walking Wellness

The Happy Holler Loop is 1.1 miles around a six block area. Follow the blue footprint signs from the main entrance to the Freezo (temptations abound) and back again.

Take a step toward better health by taking a walk. We have several paths mapped for you – just follow the blue footprint signs.