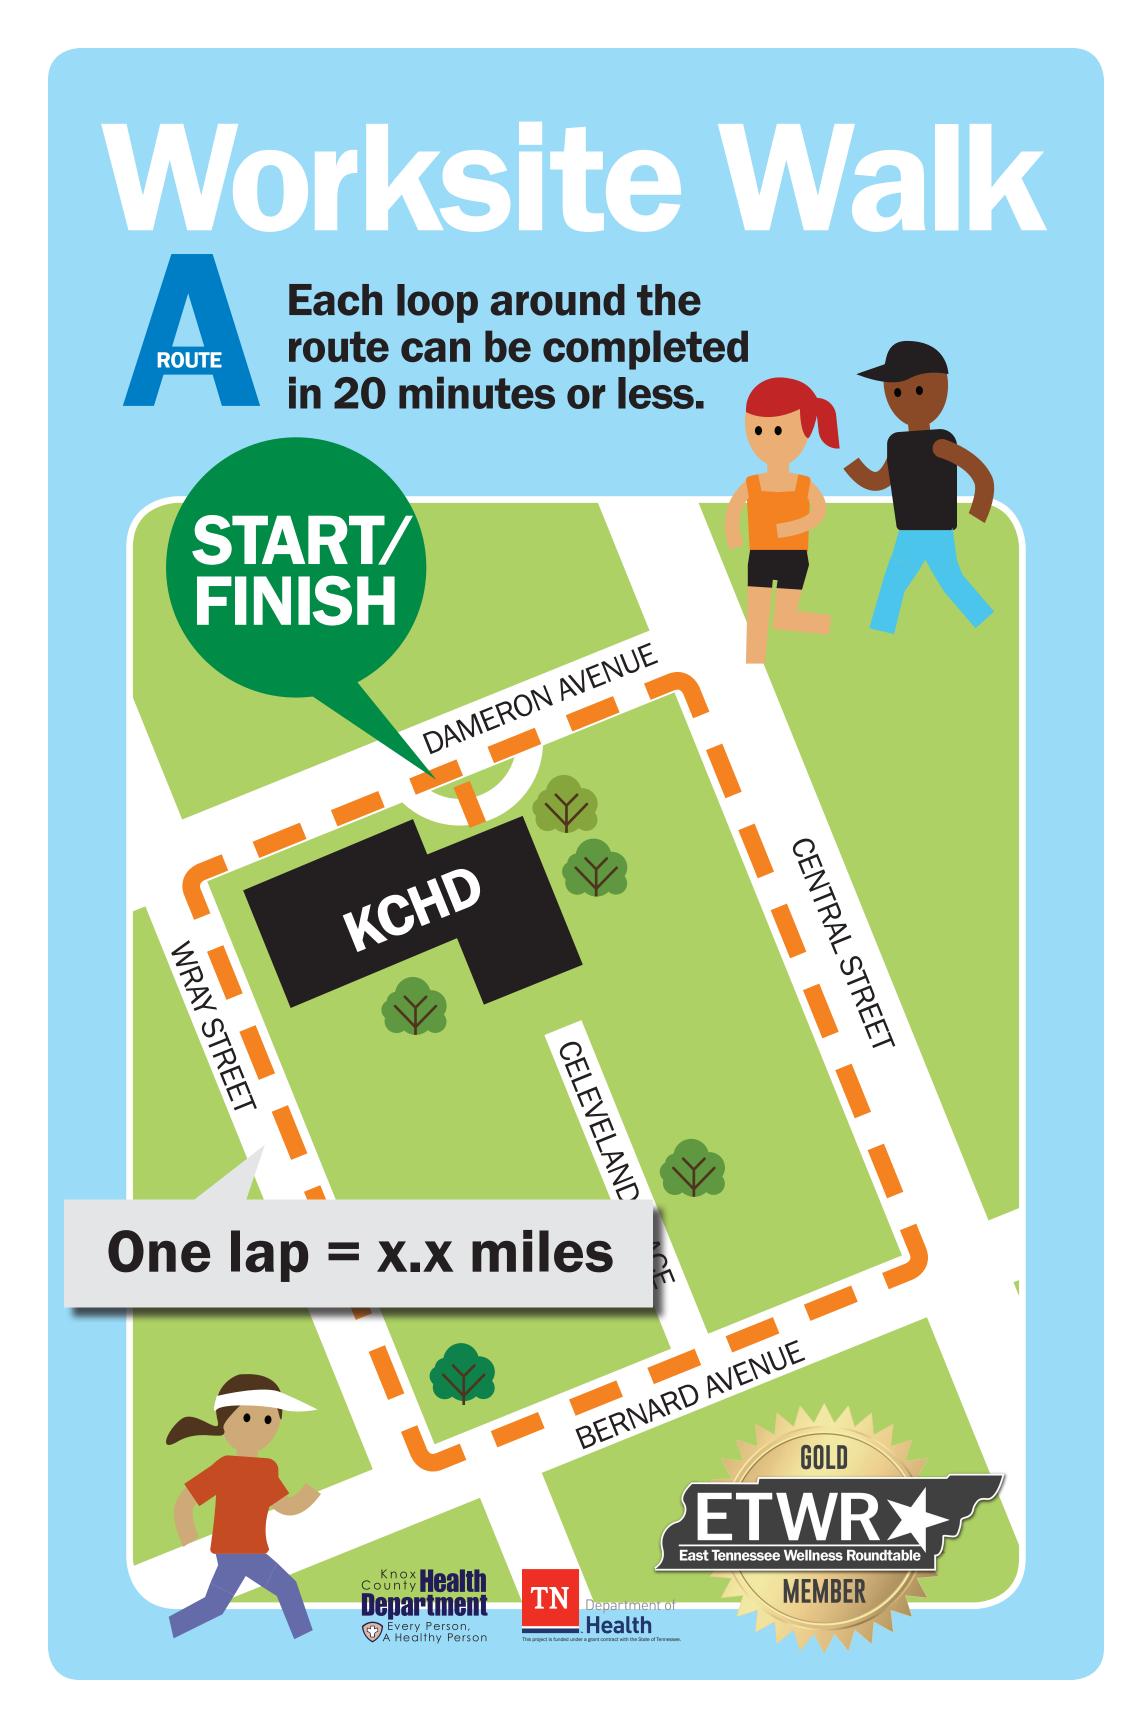

## CEMETERY STROLL

Bernard Avenue

Start and end your walk at the rear entrance to KCHD. This walk, including four laps of the cemetery, is x.x miles.

One lap = x.x miles