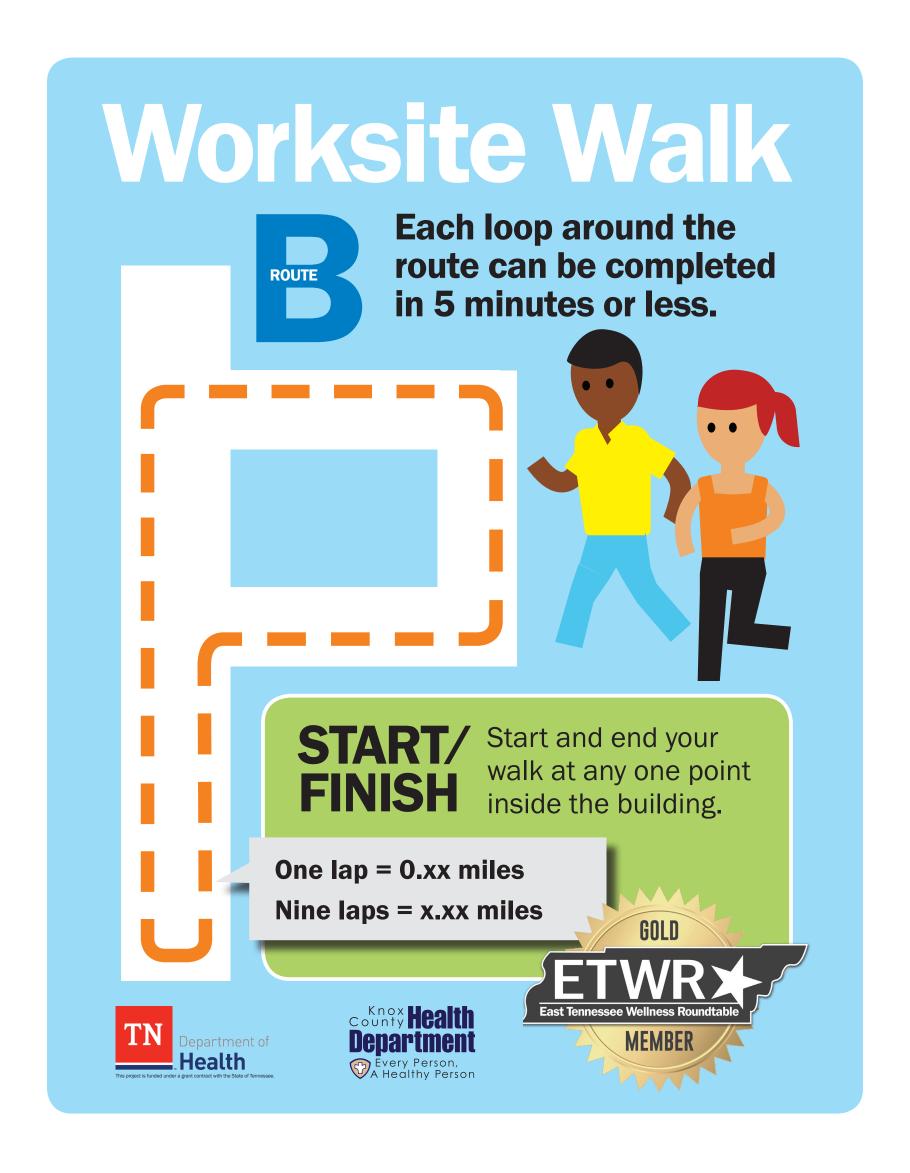

## HALL WALK

## START/ FINISH

Start and end your walk at any one point inside the building.

One lap = 0.xx miles Nine laps = x.xx miles